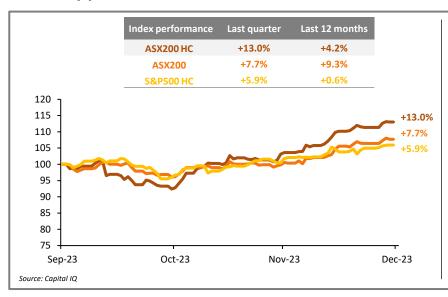

#### Commentary

The ASX200 Healthcare Index was up 13% in the last quarter, as consumer confidence returns equity markets improved across the board. The healthcare index performance was further driven by widespread product innovation and an uptick in M&A.